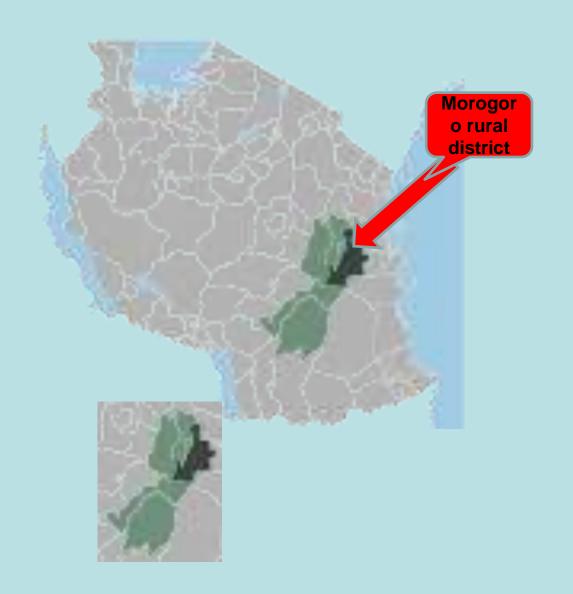

#### **R4D-Project in TANZANIA**

: Eastern Arc Mountains

North Pare Mountains

Mwanga District

Uluguru Maountains

Morogoro Rural district

Pantaleo K.T. Munishi-Project leader

Halima Kilungu-Project assistant

#### **Potential Transect- Eastern Arc Mountains**

| Region                                                                                                                                                                                                                                                                                                                                                                                                                                                                                                                                                                                                                                                                                                                                                                                                                                                                                                                                                                                                                                                                                                                                                                                                                                                                                                                                                                                                                                                                                                                                                                                                                                                                                                                                                                                                                                                                                                                                                                                                                                                                                                                         | District          | Ward        | Characteristics                                  |  |
|--------------------------------------------------------------------------------------------------------------------------------------------------------------------------------------------------------------------------------------------------------------------------------------------------------------------------------------------------------------------------------------------------------------------------------------------------------------------------------------------------------------------------------------------------------------------------------------------------------------------------------------------------------------------------------------------------------------------------------------------------------------------------------------------------------------------------------------------------------------------------------------------------------------------------------------------------------------------------------------------------------------------------------------------------------------------------------------------------------------------------------------------------------------------------------------------------------------------------------------------------------------------------------------------------------------------------------------------------------------------------------------------------------------------------------------------------------------------------------------------------------------------------------------------------------------------------------------------------------------------------------------------------------------------------------------------------------------------------------------------------------------------------------------------------------------------------------------------------------------------------------------------------------------------------------------------------------------------------------------------------------------------------------------------------------------------------------------------------------------------------------|-------------------|-------------|--------------------------------------------------|--|
| The same of the sa | Morogoro<br>Rural | Kibungo Juu | • Area: 112 km²                                  |  |
|                                                                                                                                                                                                                                                                                                                                                                                                                                                                                                                                                                                                                                                                                                                                                                                                                                                                                                                                                                                                                                                                                                                                                                                                                                                                                                                                                                                                                                                                                                                                                                                                                                                                                                                                                                                                                                                                                                                                                                                                                                                                                                                                |                   |             | • Population Density (2012): 567/km <sup>2</sup> |  |
| Sant A                                                                                                                                                                                                                                                                                                                                                                                                                                                                                                                                                                                                                                                                                                                                                                                                                                                                                                                                                                                                                                                                                                                                                                                                                                                                                                                                                                                                                                                                                                                                                                                                                                                                                                                                                                                                                                                                                                                                                                                                                                                                                                                         |                   |             | • Population: (2012): 6,304                      |  |
|                                                                                                                                                                                                                                                                                                                                                                                                                                                                                                                                                                                                                                                                                                                                                                                                                                                                                                                                                                                                                                                                                                                                                                                                                                                                                                                                                                                                                                                                                                                                                                                                                                                                                                                                                                                                                                                                                                                                                                                                                                                                                                                                |                   |             | Townships: Matombo                               |  |
|                                                                                                                                                                                                                                                                                                                                                                                                                                                                                                                                                                                                                                                                                                                                                                                                                                                                                                                                                                                                                                                                                                                                                                                                                                                                                                                                                                                                                                                                                                                                                                                                                                                                                                                                                                                                                                                                                                                                                                                                                                                                                                                                |                   | Mkuyuni     | • Area: 97.4 km <sup>2</sup>                     |  |
|                                                                                                                                                                                                                                                                                                                                                                                                                                                                                                                                                                                                                                                                                                                                                                                                                                                                                                                                                                                                                                                                                                                                                                                                                                                                                                                                                                                                                                                                                                                                                                                                                                                                                                                                                                                                                                                                                                                                                                                                                                                                                                                                |                   |             | Population Density (2012): 185/km²               |  |
| Morogoro                                                                                                                                                                                                                                                                                                                                                                                                                                                                                                                                                                                                                                                                                                                                                                                                                                                                                                                                                                                                                                                                                                                                                                                                                                                                                                                                                                                                                                                                                                                                                                                                                                                                                                                                                                                                                                                                                                                                                                                                                                                                                                                       |                   |             | • Population (2012): 17,935                      |  |
| Morogoro                                                                                                                                                                                                                                                                                                                                                                                                                                                                                                                                                                                                                                                                                                                                                                                                                                                                                                                                                                                                                                                                                                                                                                                                                                                                                                                                                                                                                                                                                                                                                                                                                                                                                                                                                                                                                                                                                                                                                                                                                                                                                                                       |                   |             | Township: Mkuyuni                                |  |
|                                                                                                                                                                                                                                                                                                                                                                                                                                                                                                                                                                                                                                                                                                                                                                                                                                                                                                                                                                                                                                                                                                                                                                                                                                                                                                                                                                                                                                                                                                                                                                                                                                                                                                                                                                                                                                                                                                                                                                                                                                                                                                                                |                   | Tegetero    | • Area: 87.4 km <sup>2</sup>                     |  |
|                                                                                                                                                                                                                                                                                                                                                                                                                                                                                                                                                                                                                                                                                                                                                                                                                                                                                                                                                                                                                                                                                                                                                                                                                                                                                                                                                                                                                                                                                                                                                                                                                                                                                                                                                                                                                                                                                                                                                                                                                                                                                                                                |                   |             | Population Density (2012): 77/km²                |  |
|                                                                                                                                                                                                                                                                                                                                                                                                                                                                                                                                                                                                                                                                                                                                                                                                                                                                                                                                                                                                                                                                                                                                                                                                                                                                                                                                                                                                                                                                                                                                                                                                                                                                                                                                                                                                                                                                                                                                                                                                                                                                                                                                |                   |             | Township: Tegetero                               |  |
|                                                                                                                                                                                                                                                                                                                                                                                                                                                                                                                                                                                                                                                                                                                                                                                                                                                                                                                                                                                                                                                                                                                                                                                                                                                                                                                                                                                                                                                                                                                                                                                                                                                                                                                                                                                                                                                                                                                                                                                                                                                                                                                                |                   | Kinole      | • Area: 119 km <sup>2</sup>                      |  |
|                                                                                                                                                                                                                                                                                                                                                                                                                                                                                                                                                                                                                                                                                                                                                                                                                                                                                                                                                                                                                                                                                                                                                                                                                                                                                                                                                                                                                                                                                                                                                                                                                                                                                                                                                                                                                                                                                                                                                                                                                                                                                                                                |                   |             | Population Density: 101/km²                      |  |
|                                                                                                                                                                                                                                                                                                                                                                                                                                                                                                                                                                                                                                                                                                                                                                                                                                                                                                                                                                                                                                                                                                                                                                                                                                                                                                                                                                                                                                                                                                                                                                                                                                                                                                                                                                                                                                                                                                                                                                                                                                                                                                                                |                   |             | • Population (2012): 11,944                      |  |
|                                                                                                                                                                                                                                                                                                                                                                                                                                                                                                                                                                                                                                                                                                                                                                                                                                                                                                                                                                                                                                                                                                                                                                                                                                                                                                                                                                                                                                                                                                                                                                                                                                                                                                                                                                                                                                                                                                                                                                                                                                                                                                                                |                   |             | Township: Kinole                                 |  |
|                                                                                                                                                                                                                                                                                                                                                                                                                                                                                                                                                                                                                                                                                                                                                                                                                                                                                                                                                                                                                                                                                                                                                                                                                                                                                                                                                                                                                                                                                                                                                                                                                                                                                                                                                                                                                                                                                                                                                                                                                                                                                                                                |                   | Kiroka      | • Area: 202 km <sup>2</sup>                      |  |
| Universität                                                                                                                                                                                                                                                                                                                                                                                                                                                                                                                                                                                                                                                                                                                                                                                                                                                                                                                                                                                                                                                                                                                                                                                                                                                                                                                                                                                                                                                                                                                                                                                                                                                                                                                                                                                                                                                                                                                                                                                                                                                                                                                    |                   |             | Population Density: 109/km²                      |  |
|                                                                                                                                                                                                                                                                                                                                                                                                                                                                                                                                                                                                                                                                                                                                                                                                                                                                                                                                                                                                                                                                                                                                                                                                                                                                                                                                                                                                                                                                                                                                                                                                                                                                                                                                                                                                                                                                                                                                                                                                                                                                                                                                |                   |             | • Population (2012): 21,823                      |  |
|                                                                                                                                                                                                                                                                                                                                                                                                                                                                                                                                                                                                                                                                                                                                                                                                                                                                                                                                                                                                                                                                                                                                                                                                                                                                                                                                                                                                                                                                                                                                                                                                                                                                                                                                                                                                                                                                                                                                                                                                                                                                                                                                |                   |             | Township: Kiroka                                 |  |
|                                                                                                                                                                                                                                                                                                                                                                                                                                                                                                                                                                                                                                                                                                                                                                                                                                                                                                                                                                                                                                                                                                                                                                                                                                                                                                                                                                                                                                                                                                                                                                                                                                                                                                                                                                                                                                                                                                                                                                                                                                                                                                                                |                   |             | •                                                |  |
| A single transect running from Morogoro Municipal around the Uluguru Mountains to                                                                                                                                                                                                                                                                                                                                                                                                                                                                                                                                                                                                                                                                                                                                                                                                                                                                                                                                                                                                                                                                                                                                                                                                                                                                                                                                                                                                                                                                                                                                                                                                                                                                                                                                                                                                                                                                                                                                                                                                                                              |                   |             |                                                  |  |

A single transect running from Morogoro Municipal around the Uluguru Mountains to the uplands in Kinole adjacent to the Uluguru Forest Nature Reserve

UNIVERSITÄT BERN