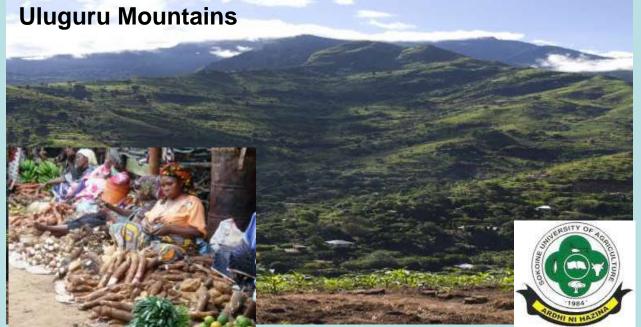

#### **Potential Transect- Eastern Arc Mountains**

| Region                                                                                                                                                                                                                                                                                                                                                                                                                                                                                                                                                                                                                                                                                                                                                                                                                                                                                                                                                                                                                                                                                                                                                                                                                                                                                                                                                                                                                                                                                                                                                                                                                                                                                                                                                                                                                                                                                                                                                                                                                                                                                                                         | District          | Ward        | Characteristics                                  |  |
|--------------------------------------------------------------------------------------------------------------------------------------------------------------------------------------------------------------------------------------------------------------------------------------------------------------------------------------------------------------------------------------------------------------------------------------------------------------------------------------------------------------------------------------------------------------------------------------------------------------------------------------------------------------------------------------------------------------------------------------------------------------------------------------------------------------------------------------------------------------------------------------------------------------------------------------------------------------------------------------------------------------------------------------------------------------------------------------------------------------------------------------------------------------------------------------------------------------------------------------------------------------------------------------------------------------------------------------------------------------------------------------------------------------------------------------------------------------------------------------------------------------------------------------------------------------------------------------------------------------------------------------------------------------------------------------------------------------------------------------------------------------------------------------------------------------------------------------------------------------------------------------------------------------------------------------------------------------------------------------------------------------------------------------------------------------------------------------------------------------------------------|-------------------|-------------|--------------------------------------------------|--|
| The same of the sa | Morogoro<br>Rural | Kibungo Juu | • Area: 112 km²                                  |  |
|                                                                                                                                                                                                                                                                                                                                                                                                                                                                                                                                                                                                                                                                                                                                                                                                                                                                                                                                                                                                                                                                                                                                                                                                                                                                                                                                                                                                                                                                                                                                                                                                                                                                                                                                                                                                                                                                                                                                                                                                                                                                                                                                |                   |             | • Population Density (2012): 567/km <sup>2</sup> |  |
| Sant A                                                                                                                                                                                                                                                                                                                                                                                                                                                                                                                                                                                                                                                                                                                                                                                                                                                                                                                                                                                                                                                                                                                                                                                                                                                                                                                                                                                                                                                                                                                                                                                                                                                                                                                                                                                                                                                                                                                                                                                                                                                                                                                         |                   |             | • Population: (2012): 6,304                      |  |
|                                                                                                                                                                                                                                                                                                                                                                                                                                                                                                                                                                                                                                                                                                                                                                                                                                                                                                                                                                                                                                                                                                                                                                                                                                                                                                                                                                                                                                                                                                                                                                                                                                                                                                                                                                                                                                                                                                                                                                                                                                                                                                                                |                   |             | Townships: Matombo                               |  |
|                                                                                                                                                                                                                                                                                                                                                                                                                                                                                                                                                                                                                                                                                                                                                                                                                                                                                                                                                                                                                                                                                                                                                                                                                                                                                                                                                                                                                                                                                                                                                                                                                                                                                                                                                                                                                                                                                                                                                                                                                                                                                                                                |                   | Mkuyuni     | • Area: 97.4 km <sup>2</sup>                     |  |
|                                                                                                                                                                                                                                                                                                                                                                                                                                                                                                                                                                                                                                                                                                                                                                                                                                                                                                                                                                                                                                                                                                                                                                                                                                                                                                                                                                                                                                                                                                                                                                                                                                                                                                                                                                                                                                                                                                                                                                                                                                                                                                                                |                   |             | Population Density (2012): 185/km²               |  |
| Morogoro                                                                                                                                                                                                                                                                                                                                                                                                                                                                                                                                                                                                                                                                                                                                                                                                                                                                                                                                                                                                                                                                                                                                                                                                                                                                                                                                                                                                                                                                                                                                                                                                                                                                                                                                                                                                                                                                                                                                                                                                                                                                                                                       |                   |             | • Population (2012): 17,935                      |  |
| Morogoro                                                                                                                                                                                                                                                                                                                                                                                                                                                                                                                                                                                                                                                                                                                                                                                                                                                                                                                                                                                                                                                                                                                                                                                                                                                                                                                                                                                                                                                                                                                                                                                                                                                                                                                                                                                                                                                                                                                                                                                                                                                                                                                       |                   |             | Township: Mkuyuni                                |  |
|                                                                                                                                                                                                                                                                                                                                                                                                                                                                                                                                                                                                                                                                                                                                                                                                                                                                                                                                                                                                                                                                                                                                                                                                                                                                                                                                                                                                                                                                                                                                                                                                                                                                                                                                                                                                                                                                                                                                                                                                                                                                                                                                |                   | Tegetero    | • Area: 87.4 km <sup>2</sup>                     |  |
|                                                                                                                                                                                                                                                                                                                                                                                                                                                                                                                                                                                                                                                                                                                                                                                                                                                                                                                                                                                                                                                                                                                                                                                                                                                                                                                                                                                                                                                                                                                                                                                                                                                                                                                                                                                                                                                                                                                                                                                                                                                                                                                                |                   |             | Population Density (2012): 77/km²                |  |
|                                                                                                                                                                                                                                                                                                                                                                                                                                                                                                                                                                                                                                                                                                                                                                                                                                                                                                                                                                                                                                                                                                                                                                                                                                                                                                                                                                                                                                                                                                                                                                                                                                                                                                                                                                                                                                                                                                                                                                                                                                                                                                                                |                   |             | Township: Tegetero                               |  |
|                                                                                                                                                                                                                                                                                                                                                                                                                                                                                                                                                                                                                                                                                                                                                                                                                                                                                                                                                                                                                                                                                                                                                                                                                                                                                                                                                                                                                                                                                                                                                                                                                                                                                                                                                                                                                                                                                                                                                                                                                                                                                                                                |                   | Kinole      | • Area: 119 km <sup>2</sup>                      |  |
|                                                                                                                                                                                                                                                                                                                                                                                                                                                                                                                                                                                                                                                                                                                                                                                                                                                                                                                                                                                                                                                                                                                                                                                                                                                                                                                                                                                                                                                                                                                                                                                                                                                                                                                                                                                                                                                                                                                                                                                                                                                                                                                                |                   |             | Population Density: 101/km²                      |  |
|                                                                                                                                                                                                                                                                                                                                                                                                                                                                                                                                                                                                                                                                                                                                                                                                                                                                                                                                                                                                                                                                                                                                                                                                                                                                                                                                                                                                                                                                                                                                                                                                                                                                                                                                                                                                                                                                                                                                                                                                                                                                                                                                |                   |             | • Population (2012): 11,944                      |  |
|                                                                                                                                                                                                                                                                                                                                                                                                                                                                                                                                                                                                                                                                                                                                                                                                                                                                                                                                                                                                                                                                                                                                                                                                                                                                                                                                                                                                                                                                                                                                                                                                                                                                                                                                                                                                                                                                                                                                                                                                                                                                                                                                |                   |             | Township: Kinole                                 |  |
|                                                                                                                                                                                                                                                                                                                                                                                                                                                                                                                                                                                                                                                                                                                                                                                                                                                                                                                                                                                                                                                                                                                                                                                                                                                                                                                                                                                                                                                                                                                                                                                                                                                                                                                                                                                                                                                                                                                                                                                                                                                                                                                                |                   | Kiroka      | • Area: 202 km <sup>2</sup>                      |  |
| Universität                                                                                                                                                                                                                                                                                                                                                                                                                                                                                                                                                                                                                                                                                                                                                                                                                                                                                                                                                                                                                                                                                                                                                                                                                                                                                                                                                                                                                                                                                                                                                                                                                                                                                                                                                                                                                                                                                                                                                                                                                                                                                                                    |                   |             | Population Density: 109/km²                      |  |
|                                                                                                                                                                                                                                                                                                                                                                                                                                                                                                                                                                                                                                                                                                                                                                                                                                                                                                                                                                                                                                                                                                                                                                                                                                                                                                                                                                                                                                                                                                                                                                                                                                                                                                                                                                                                                                                                                                                                                                                                                                                                                                                                |                   |             | • Population (2012): 21,823                      |  |
|                                                                                                                                                                                                                                                                                                                                                                                                                                                                                                                                                                                                                                                                                                                                                                                                                                                                                                                                                                                                                                                                                                                                                                                                                                                                                                                                                                                                                                                                                                                                                                                                                                                                                                                                                                                                                                                                                                                                                                                                                                                                                                                                |                   |             | Township: Kiroka                                 |  |
|                                                                                                                                                                                                                                                                                                                                                                                                                                                                                                                                                                                                                                                                                                                                                                                                                                                                                                                                                                                                                                                                                                                                                                                                                                                                                                                                                                                                                                                                                                                                                                                                                                                                                                                                                                                                                                                                                                                                                                                                                                                                                                                                |                   |             | •                                                |  |
| A single transect running from Morogoro Municipal around the Uluguru Mountains to                                                                                                                                                                                                                                                                                                                                                                                                                                                                                                                                                                                                                                                                                                                                                                                                                                                                                                                                                                                                                                                                                                                                                                                                                                                                                                                                                                                                                                                                                                                                                                                                                                                                                                                                                                                                                                                                                                                                                                                                                                              |                   |             |                                                  |  |

A single transect running from Morogoro Municipal around the Uluguru Mountains to the uplands in Kinole adjacent to the Uluguru Forest Nature Reserve

UNIVERSITÄT BERN