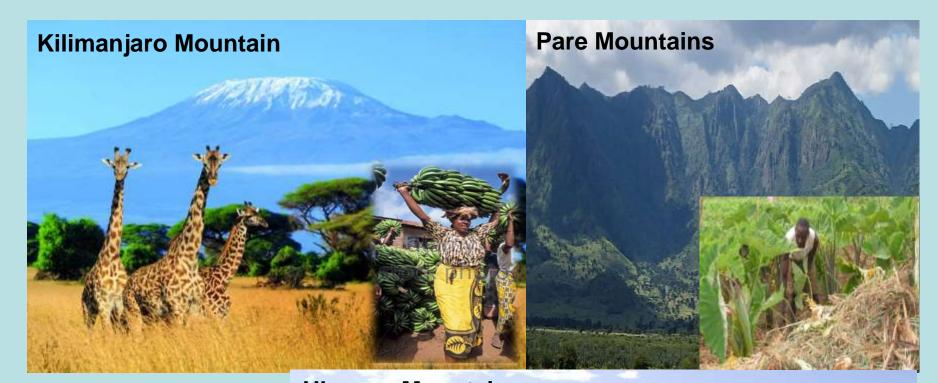

#### Potential Transects – Kilimanjaro Mountain

## **Potential Transects- Kilimanjaro Mountain**

UNIVERSITÄT BERN

| Region      | District                 | Ward                 | Characteristics                                                                                                                                                                                                                                                                                                                                                                                                                                                        |
|-------------|--------------------------|----------------------|------------------------------------------------------------------------------------------------------------------------------------------------------------------------------------------------------------------------------------------------------------------------------------------------------------------------------------------------------------------------------------------------------------------------------------------------------------------------|
| Kegion      | District                 | waru                 |                                                                                                                                                                                                                                                                                                                                                                                                                                                                        |
| Kilimanjaro | Moshi Rural District Kir | Kibosho<br>Mashariki | <ul> <li>Area: 57.0 km²</li> <li>Population Density (2012): 248/km²</li> <li>Population (2012): 14,148</li> <li>A transect from Moshi Municipality (sink for biodiversity/ecosystems products/services)</li> <li>Small settlements around mweka chini (wildlife college) and Kifura – Mweka juu to Mweka Gate into KINAPA</li> <li>Traverse across agro-ecosystems (small scale to large coffee plantations) to the natural forest</li> <li>Length: 18-25km</li> </ul> |
|             |                          | Kirua<br>Vunjo       | <ul> <li>Area: 23.2 km²</li> <li>Population Density (2012): 374/km²</li> <li>Population (2012): 8,657</li> <li>A transect from Himo (a small town – sink for biodiversity/ ecosystem services and products) across agro-ecosystems) to the natural forest at Marangu Gate</li> <li>Length: 20-25 km</li> </ul>                                                                                                                                                         |

## **Potential Transects- Kilimanjaro Mountain (Others)**

| Region      | District | Ward                 | Characteristics                                                                                                                                                                                                                                                                                                                                                                                               |
|-------------|----------|----------------------|---------------------------------------------------------------------------------------------------------------------------------------------------------------------------------------------------------------------------------------------------------------------------------------------------------------------------------------------------------------------------------------------------------------|
|             | Hai      | Masama<br>Mashariki  | <ul> <li>Area: Area: 82.7 km²</li> <li>Population Density (2012): 312/km²</li> <li>Population: (2012): 25,723</li> <li>A transect along West Kilimanjaro- Shira Route from Sanya Juu town (sink for biodiversity/ecosystem products/services) to Londros Gate</li> <li>Traverses agro-ecosystems with different crops mainly cereals, forest plantation to natural forest</li> <li>Length: 18-20km</li> </ul> |
| Wilimanjaro | Rombo    | Tarakea<br>Motamburu | <ul> <li>Area: Area: 128 km²</li> <li>Population Density (2012): 162/km²</li> <li>Population: (2012): 20,746</li> <li>A transect along North eastern part of the mountain along the Rongai route from Tarakea</li> <li>Traverses agro-ecosystems with different crops mainly cereals, forest plantation to natural forest</li> <li>Townships: Tarakea</li> <li>Length: 10-15km?</li> </ul>                    |

#### **Potential Transect – North Pare Mountains**

| Region       | District                                                                                                                      | Ward                   | Characteristics                                                                                                                                                                                                                                               |  |
|--------------|-------------------------------------------------------------------------------------------------------------------------------|------------------------|---------------------------------------------------------------------------------------------------------------------------------------------------------------------------------------------------------------------------------------------------------------|--|
| Kilimanjaro  | Mwanga<br>District                                                                                                            | Mwanga<br>(Lowland)    | <ul> <li>Area: Area: 158 km²</li> <li>Population Density: 100/km²</li> <li>Population (2012): 15,783</li> <li>In the lowlands. A town (district Head quarters) (a major sink of biodiversity/ ecosystems services from other parts of the district</li> </ul> |  |
|              |                                                                                                                               | Kifula<br>(Midland)    | <ul> <li>Area: 22.8 km²</li> <li>Population Density (2012): 351/km²</li> <li>Population (2012): 8,020</li> <li>Middle of the transect</li> <li>Two townships: Kifula and Kisanjumni</li> </ul>                                                                |  |
|              |                                                                                                                               | Vuchama<br>(Highlands) | <ul> <li>Area: Area:</li> <li>Population Density:/km2</li> <li>Population (2012): 9,272</li> <li>The uppermost part adjacent to the forest</li> <li>Four townships: Mwanga, Mwaniko, Mangio and Vuchama-Ngofi</li> </ul>                                      |  |
| U buvussirār | The Mwanga, Kifula and Mwaniko Wards make one transect from the lowlands (Mwanga town) to the uplands Vuchama in Mwaniko Ward |                        |                                                                                                                                                                                                                                                               |  |