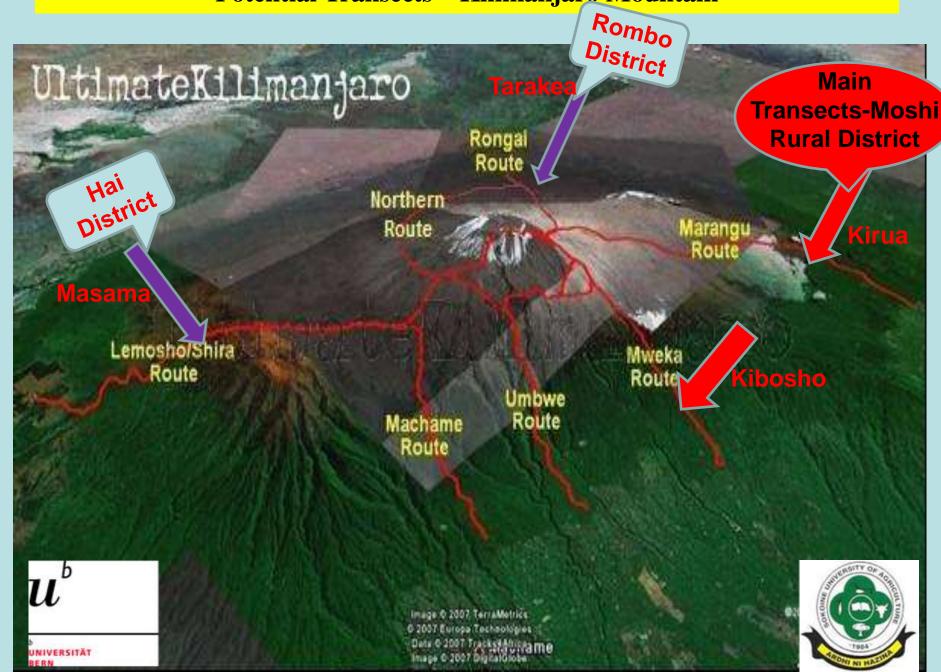

#### Potential Transects – Kilimanjaro Mountain

## **Potential Transects- Kilimanjaro Mountain**

UNIVERSITÄT BERN

| Region      | District                 | Ward                 | Characteristics                                                                                                                                                                                                                                                                                                                                                                                                                                                        |
|-------------|--------------------------|----------------------|------------------------------------------------------------------------------------------------------------------------------------------------------------------------------------------------------------------------------------------------------------------------------------------------------------------------------------------------------------------------------------------------------------------------------------------------------------------------|
| Kegion      | District                 | waru                 |                                                                                                                                                                                                                                                                                                                                                                                                                                                                        |
| Kilimanjaro | Moshi Rural District Kir | Kibosho<br>Mashariki | <ul> <li>Area: 57.0 km²</li> <li>Population Density (2012): 248/km²</li> <li>Population (2012): 14,148</li> <li>A transect from Moshi Municipality (sink for biodiversity/ecosystems products/services)</li> <li>Small settlements around mweka chini (wildlife college) and Kifura – Mweka juu to Mweka Gate into KINAPA</li> <li>Traverse across agro-ecosystems (small scale to large coffee plantations) to the natural forest</li> <li>Length: 18-25km</li> </ul> |
|             |                          | Kirua<br>Vunjo       | <ul> <li>Area: 23.2 km²</li> <li>Population Density (2012): 374/km²</li> <li>Population (2012): 8,657</li> <li>A transect from Himo (a small town – sink for biodiversity/ ecosystem services and products) across agro-ecosystems) to the natural forest at Marangu Gate</li> <li>Length: 20-25 km</li> </ul>                                                                                                                                                         |

## **Potential Transects- Kilimanjaro Mountain (Others)**

| Region      | District | Ward                 | Characteristics                                                                                                                                                                                                                                                                                                                                                                                               |
|-------------|----------|----------------------|---------------------------------------------------------------------------------------------------------------------------------------------------------------------------------------------------------------------------------------------------------------------------------------------------------------------------------------------------------------------------------------------------------------|
|             | Hai      | Masama<br>Mashariki  | <ul> <li>Area: Area: 82.7 km²</li> <li>Population Density (2012): 312/km²</li> <li>Population: (2012): 25,723</li> <li>A transect along West Kilimanjaro- Shira Route from Sanya Juu town (sink for biodiversity/ecosystem products/services) to Londros Gate</li> <li>Traverses agro-ecosystems with different crops mainly cereals, forest plantation to natural forest</li> <li>Length: 18-20km</li> </ul> |
| Wilimanjaro | Rombo    | Tarakea<br>Motamburu | <ul> <li>Area: Area: 128 km²</li> <li>Population Density (2012): 162/km²</li> <li>Population: (2012): 20,746</li> <li>A transect along North eastern part of the mountain along the Rongai route from Tarakea</li> <li>Traverses agro-ecosystems with different crops mainly cereals, forest plantation to natural forest</li> <li>Townships: Tarakea</li> <li>Length: 10-15km?</li> </ul>                    |