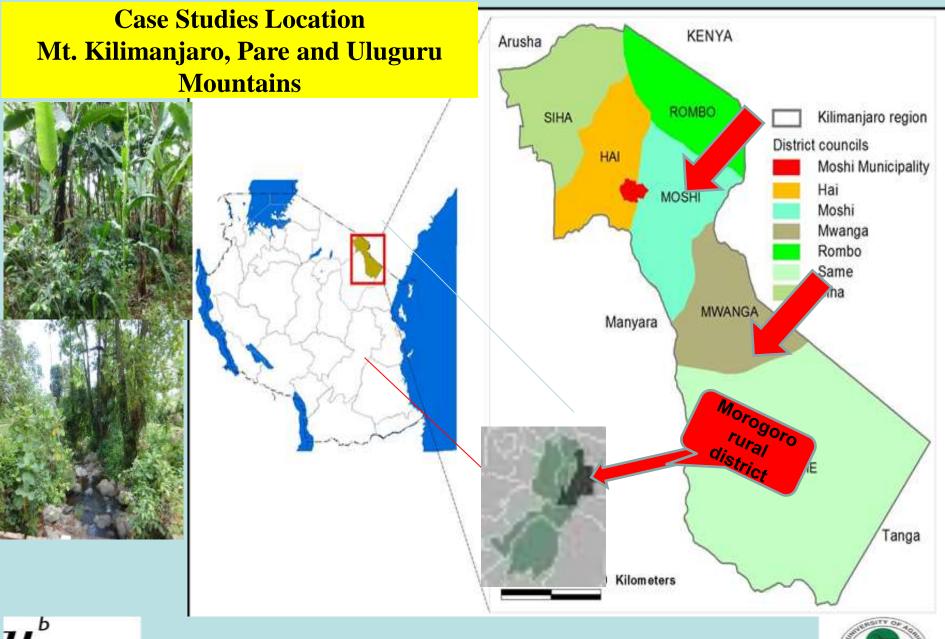

#### **R4D-Project in TANZANIA**

: Eastern Arc Mountains

North Pare Mountains

Mwanga District

Uluguru Maountains

Morogoro Rural district

Pantaleo K.T. Munishi-Project leader

Halima Kilungu-Project assistant

#### **Potential Transect – North Pare Mountains**

| Region       | District                                                                                                                      | Ward                   | Characteristics                                                                                                                                                                                                                                               |  |
|--------------|-------------------------------------------------------------------------------------------------------------------------------|------------------------|---------------------------------------------------------------------------------------------------------------------------------------------------------------------------------------------------------------------------------------------------------------|--|
| Kilimanjaro  | Mwanga<br>District                                                                                                            | Mwanga<br>(Lowland)    | <ul> <li>Area: Area: 158 km²</li> <li>Population Density: 100/km²</li> <li>Population (2012): 15,783</li> <li>In the lowlands. A town (district Head quarters) (a major sink of biodiversity/ ecosystems services from other parts of the district</li> </ul> |  |
|              |                                                                                                                               | Kifula<br>(Midland)    | <ul> <li>Area: 22.8 km²</li> <li>Population Density (2012): 351/km²</li> <li>Population (2012): 8,020</li> <li>Middle of the transect</li> <li>Two townships: Kifula and Kisanjumni</li> </ul>                                                                |  |
|              |                                                                                                                               | Vuchama<br>(Highlands) | <ul> <li>Area: Area:</li> <li>Population Density:/km2</li> <li>Population (2012): 9,272</li> <li>The uppermost part adjacent to the forest</li> <li>Four townships: Mwanga, Mwaniko, Mangio and Vuchama-Ngofi</li> </ul>                                      |  |
| U buvussirār | The Mwanga, Kifula and Mwaniko Wards make one transect from the lowlands (Mwanga town) to the uplands Vuchama in Mwaniko Ward |                        |                                                                                                                                                                                                                                                               |  |

#### **Potential Transect- Eastern Arc Mountains**

| Region                                                                                                                                                                                                                                                                                                                                                                                                                                                                                                                                                                                                                                                                                                                                                                                                                                                                                                                                                                                                                                                                                                                                                                                                                                                                                                                                                                                                                                                                                                                                                                                                                                                                                                                                                                                                                                                                                                                                                                                                                                                                                                                         | District          | Ward        | Characteristics                                  |  |
|--------------------------------------------------------------------------------------------------------------------------------------------------------------------------------------------------------------------------------------------------------------------------------------------------------------------------------------------------------------------------------------------------------------------------------------------------------------------------------------------------------------------------------------------------------------------------------------------------------------------------------------------------------------------------------------------------------------------------------------------------------------------------------------------------------------------------------------------------------------------------------------------------------------------------------------------------------------------------------------------------------------------------------------------------------------------------------------------------------------------------------------------------------------------------------------------------------------------------------------------------------------------------------------------------------------------------------------------------------------------------------------------------------------------------------------------------------------------------------------------------------------------------------------------------------------------------------------------------------------------------------------------------------------------------------------------------------------------------------------------------------------------------------------------------------------------------------------------------------------------------------------------------------------------------------------------------------------------------------------------------------------------------------------------------------------------------------------------------------------------------------|-------------------|-------------|--------------------------------------------------|--|
| The same of the sa | Morogoro<br>Rural | Kibungo Juu | • Area: 112 km²                                  |  |
|                                                                                                                                                                                                                                                                                                                                                                                                                                                                                                                                                                                                                                                                                                                                                                                                                                                                                                                                                                                                                                                                                                                                                                                                                                                                                                                                                                                                                                                                                                                                                                                                                                                                                                                                                                                                                                                                                                                                                                                                                                                                                                                                |                   |             | • Population Density (2012): 567/km <sup>2</sup> |  |
| Sant A                                                                                                                                                                                                                                                                                                                                                                                                                                                                                                                                                                                                                                                                                                                                                                                                                                                                                                                                                                                                                                                                                                                                                                                                                                                                                                                                                                                                                                                                                                                                                                                                                                                                                                                                                                                                                                                                                                                                                                                                                                                                                                                         |                   |             | • Population: (2012): 6,304                      |  |
|                                                                                                                                                                                                                                                                                                                                                                                                                                                                                                                                                                                                                                                                                                                                                                                                                                                                                                                                                                                                                                                                                                                                                                                                                                                                                                                                                                                                                                                                                                                                                                                                                                                                                                                                                                                                                                                                                                                                                                                                                                                                                                                                |                   |             | Townships: Matombo                               |  |
|                                                                                                                                                                                                                                                                                                                                                                                                                                                                                                                                                                                                                                                                                                                                                                                                                                                                                                                                                                                                                                                                                                                                                                                                                                                                                                                                                                                                                                                                                                                                                                                                                                                                                                                                                                                                                                                                                                                                                                                                                                                                                                                                |                   | Mkuyuni     | • Area: 97.4 km <sup>2</sup>                     |  |
|                                                                                                                                                                                                                                                                                                                                                                                                                                                                                                                                                                                                                                                                                                                                                                                                                                                                                                                                                                                                                                                                                                                                                                                                                                                                                                                                                                                                                                                                                                                                                                                                                                                                                                                                                                                                                                                                                                                                                                                                                                                                                                                                |                   |             | Population Density (2012): 185/km²               |  |
| Morogoro                                                                                                                                                                                                                                                                                                                                                                                                                                                                                                                                                                                                                                                                                                                                                                                                                                                                                                                                                                                                                                                                                                                                                                                                                                                                                                                                                                                                                                                                                                                                                                                                                                                                                                                                                                                                                                                                                                                                                                                                                                                                                                                       |                   |             | • Population (2012): 17,935                      |  |
| Morogoro                                                                                                                                                                                                                                                                                                                                                                                                                                                                                                                                                                                                                                                                                                                                                                                                                                                                                                                                                                                                                                                                                                                                                                                                                                                                                                                                                                                                                                                                                                                                                                                                                                                                                                                                                                                                                                                                                                                                                                                                                                                                                                                       |                   |             | Township: Mkuyuni                                |  |
|                                                                                                                                                                                                                                                                                                                                                                                                                                                                                                                                                                                                                                                                                                                                                                                                                                                                                                                                                                                                                                                                                                                                                                                                                                                                                                                                                                                                                                                                                                                                                                                                                                                                                                                                                                                                                                                                                                                                                                                                                                                                                                                                |                   | Tegetero    | • Area: 87.4 km <sup>2</sup>                     |  |
|                                                                                                                                                                                                                                                                                                                                                                                                                                                                                                                                                                                                                                                                                                                                                                                                                                                                                                                                                                                                                                                                                                                                                                                                                                                                                                                                                                                                                                                                                                                                                                                                                                                                                                                                                                                                                                                                                                                                                                                                                                                                                                                                |                   |             | Population Density (2012): 77/km²                |  |
|                                                                                                                                                                                                                                                                                                                                                                                                                                                                                                                                                                                                                                                                                                                                                                                                                                                                                                                                                                                                                                                                                                                                                                                                                                                                                                                                                                                                                                                                                                                                                                                                                                                                                                                                                                                                                                                                                                                                                                                                                                                                                                                                |                   |             | Township: Tegetero                               |  |
|                                                                                                                                                                                                                                                                                                                                                                                                                                                                                                                                                                                                                                                                                                                                                                                                                                                                                                                                                                                                                                                                                                                                                                                                                                                                                                                                                                                                                                                                                                                                                                                                                                                                                                                                                                                                                                                                                                                                                                                                                                                                                                                                |                   | Kinole      | • Area: 119 km <sup>2</sup>                      |  |
|                                                                                                                                                                                                                                                                                                                                                                                                                                                                                                                                                                                                                                                                                                                                                                                                                                                                                                                                                                                                                                                                                                                                                                                                                                                                                                                                                                                                                                                                                                                                                                                                                                                                                                                                                                                                                                                                                                                                                                                                                                                                                                                                |                   |             | Population Density: 101/km²                      |  |
|                                                                                                                                                                                                                                                                                                                                                                                                                                                                                                                                                                                                                                                                                                                                                                                                                                                                                                                                                                                                                                                                                                                                                                                                                                                                                                                                                                                                                                                                                                                                                                                                                                                                                                                                                                                                                                                                                                                                                                                                                                                                                                                                |                   |             | • Population (2012): 11,944                      |  |
|                                                                                                                                                                                                                                                                                                                                                                                                                                                                                                                                                                                                                                                                                                                                                                                                                                                                                                                                                                                                                                                                                                                                                                                                                                                                                                                                                                                                                                                                                                                                                                                                                                                                                                                                                                                                                                                                                                                                                                                                                                                                                                                                |                   |             | Township: Kinole                                 |  |
|                                                                                                                                                                                                                                                                                                                                                                                                                                                                                                                                                                                                                                                                                                                                                                                                                                                                                                                                                                                                                                                                                                                                                                                                                                                                                                                                                                                                                                                                                                                                                                                                                                                                                                                                                                                                                                                                                                                                                                                                                                                                                                                                |                   | Kiroka      | • Area: 202 km <sup>2</sup>                      |  |
| Universität                                                                                                                                                                                                                                                                                                                                                                                                                                                                                                                                                                                                                                                                                                                                                                                                                                                                                                                                                                                                                                                                                                                                                                                                                                                                                                                                                                                                                                                                                                                                                                                                                                                                                                                                                                                                                                                                                                                                                                                                                                                                                                                    |                   |             | Population Density: 109/km²                      |  |
|                                                                                                                                                                                                                                                                                                                                                                                                                                                                                                                                                                                                                                                                                                                                                                                                                                                                                                                                                                                                                                                                                                                                                                                                                                                                                                                                                                                                                                                                                                                                                                                                                                                                                                                                                                                                                                                                                                                                                                                                                                                                                                                                |                   |             | • Population (2012): 21,823                      |  |
|                                                                                                                                                                                                                                                                                                                                                                                                                                                                                                                                                                                                                                                                                                                                                                                                                                                                                                                                                                                                                                                                                                                                                                                                                                                                                                                                                                                                                                                                                                                                                                                                                                                                                                                                                                                                                                                                                                                                                                                                                                                                                                                                |                   |             | Township: Kiroka                                 |  |
|                                                                                                                                                                                                                                                                                                                                                                                                                                                                                                                                                                                                                                                                                                                                                                                                                                                                                                                                                                                                                                                                                                                                                                                                                                                                                                                                                                                                                                                                                                                                                                                                                                                                                                                                                                                                                                                                                                                                                                                                                                                                                                                                |                   |             | •                                                |  |
| A single transect running from Morogoro Municipal around the Uluguru Mountains to                                                                                                                                                                                                                                                                                                                                                                                                                                                                                                                                                                                                                                                                                                                                                                                                                                                                                                                                                                                                                                                                                                                                                                                                                                                                                                                                                                                                                                                                                                                                                                                                                                                                                                                                                                                                                                                                                                                                                                                                                                              |                   |             |                                                  |  |

A single transect running from Morogoro Municipal around the Uluguru Mountains to the uplands in Kinole adjacent to the Uluguru Forest Nature Reserve

UNIVERSITÄT BERN